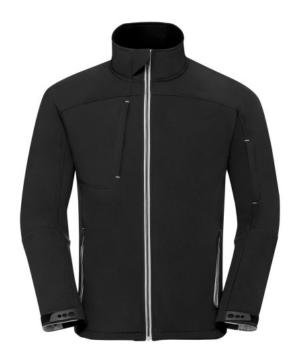

## **Specification**

RUSSELL Men's Bionic Softshell Three-Layer Jacket, Lightly Styled with Contrast Zipper for a Sleeker Look, High Collar with Lining, Velcro Adjustable Strap at the Bottom of the Sleeves, Two Pockets Forward and One Right Pocket .1. Face - 94% polyester, 6% elastin Bionic Finish 2. Diaphragm - 5000 mm watertight / 5000 g /  $m^2$  / 24 hours vapor permeability 3.Polar polarity - 100% polyester.FLUORIN and PVC FREE.BIONIC-FINISH ECO black S