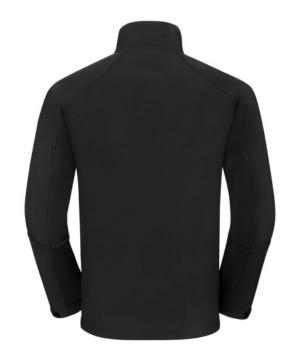

## **Specification**

RUSSELL Men's Bionic Softshell Three-Layer Jacket, Lightly Styled with Contrast Zipper for a Sleeker Look, High Collar with Lining, Velcro Adjustable Strap at the Bottom of the Sleeves, Two Pockets Forward and One Right Pocket .1. Face - 94% polyester, 6% elastin Bionic Finish 2. Diaphragm - 5000 mm watertight / 5000 g /  $m^2$  / 24 hours vapor permeability 3.Polar polarity - 100% polyester.FLUORIN and PVC FREE.BIONIC-FINISH ECO black S